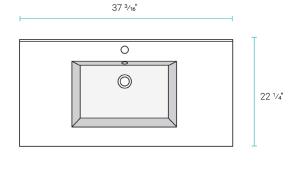

## Specifications:

- N.W: 49.0 lb.
- L: 37 <sup>3</sup>/<sub>16</sub>" x W: 22 <sup>1</sup>/<sub>4</sub>" x H: 7 <sup>1</sup>/<sub>4</sub>"
- Basin Depth: 5 1/8"