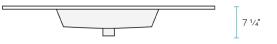

## Specifications:

- N.W: 49.0 lb.
- L: 37 <sup>3</sup>/<sub>16</sub>" x W: 22 <sup>1</sup>/<sub>4</sub>" x H: 7 <sup>1</sup>/<sub>4</sub>"
- Basin Depth: 5 1/8"